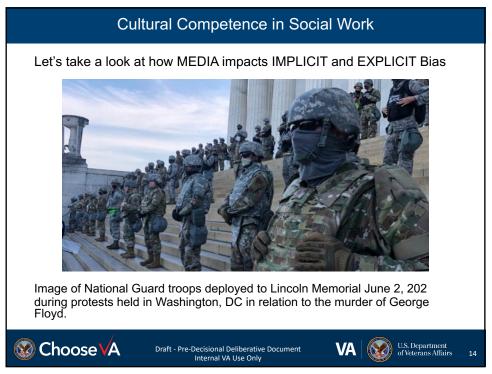

## Cultural Competence in Social Work

LGBT Americans are "far more likely" to be the victims of hate crimes than any other minority group, according to the Southern Poverty Law Center. The nonprofit organization analyzed data from 1995 to 2008 and found LGBT people are more than twice as likely to be attacked as Jews and African-Americans, with Jews being the second most likely group to be victims of violent hate crimes. LGBT people are more than four times as likely as Muslims to be targeted and have nearly 14 times the risk of Latinos. In 2014, the most recent year for which data is available, the rate of hate crimes against LGBT people remained about twice that of those against African-Americans, according to an analysis by The New York Times.