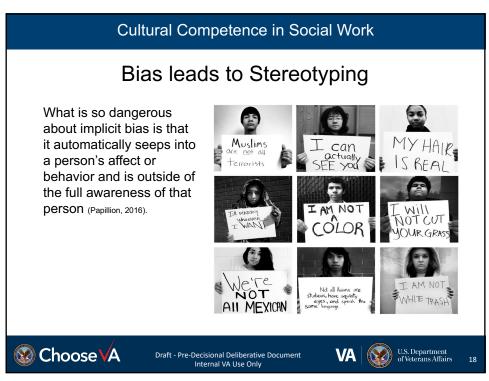

## Cultural Competence in Social Work

LGBT Americans are "far more likely" to be the victims of hate crimes than any other minority group, according to the Southern Poverty Law Center. The nonprofit organization analyzed data from 1995 to 2008 and found LGBT people are more than twice as likely to be attacked as Jews and African-Americans, with Jews being the second most likely group to be victims of violent hate crimes. LGBT people are more than four times as likely as Muslims to be targeted and have nearly 14 times the risk of Latinos. In 2014, the most recent year for which data is available, the rate of hate crimes against LGBT people remained about twice that of those against African-Americans, according to an analysis by The New York Times.