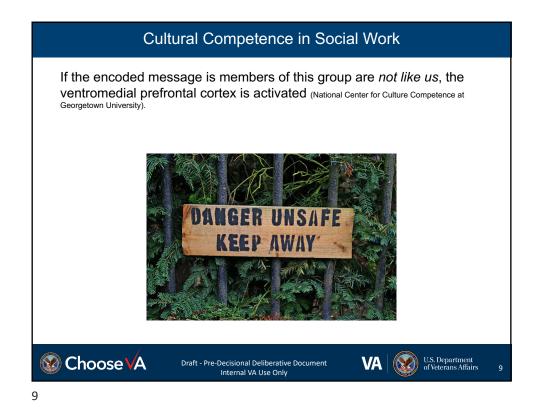

## Cultural Competence in Social Work

LGBT Americans are "far more likely" to be the victims of hate crimes than any other minority group, according to the Southern Poverty Law Center. The nonprofit organization analyzed data from 1995 to 2008 and found LGBT people are more than twice as likely to be attacked as Jews and African-Americans, with Jews being the second most likely group to be victims of violent hate crimes. LGBT people are more than four times as likely as Muslims to be targeted and have nearly 14 times the risk of Latinos. In 2014, the most recent year for which data is available, the rate of hate crimes against LGBT people remained about twice that of those against African-Americans, according to an analysis by The New York Times.