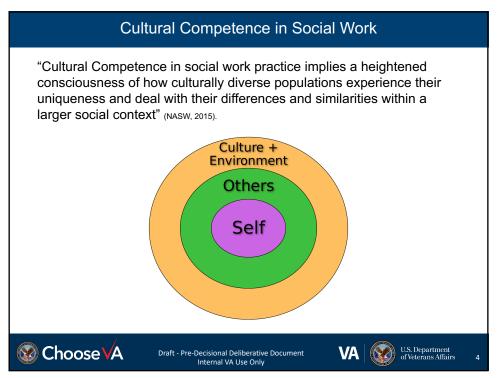

## Cultural Competence in Social Work

LGBT Americans are "far more likely" to be the victims of hate crimes than any other minority group, according to the Southern Poverty Law Center. The nonprofit organization analyzed data from 1995 to 2008 and found LGBT people are more than twice as likely to be attacked as Jews and African-Americans, with Jews being the second most likely group to be victims of violent hate crimes. LGBT people are more than four times as likely as Muslims to be targeted and have nearly 14 times the risk of Latinos. In 2014, the most recent year for which data is available, the rate of hate crimes against LGBT people remained about twice that of those against African-Americans, according to an analysis by The New York Times.