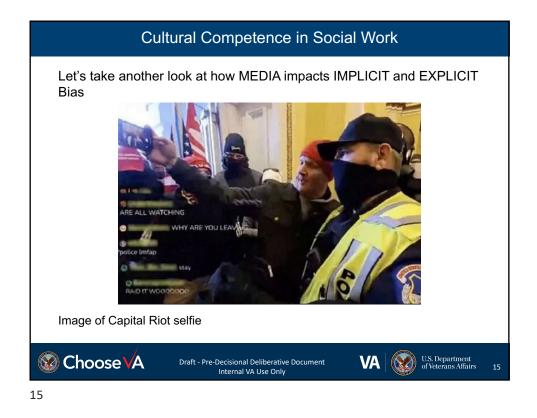

## Cultural Competence in Social Work

LGBT Americans are "far more likely" to be the victims of hate crimes than any other minority group, according to the Southern Poverty Law Center. The nonprofit organization analyzed data from 1995 to 2008 and found LGBT people are more than twice as likely to be attacked as Jews and African-Americans, with Jews being the second most likely group to be victims of violent hate crimes. LGBT people are more than four times as likely as Muslims to be targeted and have nearly 14 times the risk of Latinos. In 2014, the most recent year for which data is available, the rate of hate crimes against LGBT people remained about twice that of those against African-Americans, according to an analysis by The New York Times.