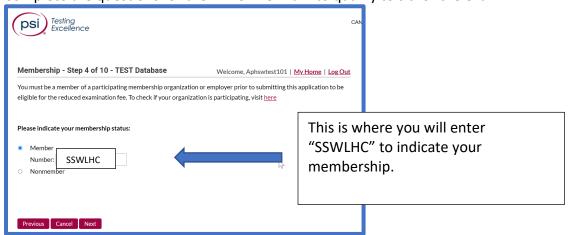

#### Step 4:

- 4. When you are asked to enter your membership number, you will enter "SSWLHC" to indicate you are a member of SSWLHC. This will apply the discounted fee to your application. The discount fee is \$395 (25% off).
- 5. Once you are accepted to sit for the exam, you will be able to schedule taking the test during the 30 day window of time, at a location and time that is available.